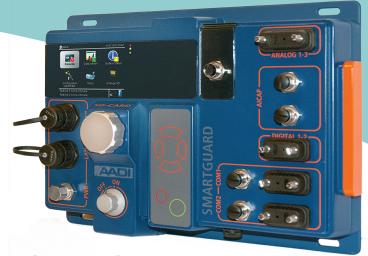

## **SmartGuard Data Hub**

- Ability to integrate all Aanderaa and 3rd party sensors over serial, digital (frequency pulse count) and analog interface
- LAN, serial and USB output directly via cable, AIS, VHF, GPRS etc
- Metadata stored and transmitted allowing full traceability of data origin and error checking
- Ability to act as a multiplexer and stream data from other instruments and loggers over same communication channel
- \* Upgrade kit with power converter and cable for converting mast cable to SmartGuard input