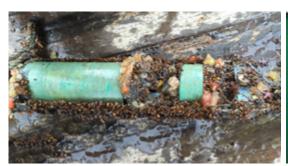

Aanderaa current sensors

Low maintenance, cleaning needed only once or twice a year