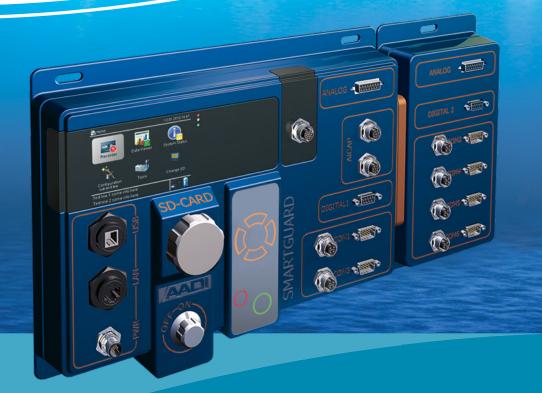

# Aanderaa SmartGuard

A DATALOGGER DESIGNED FOR EASY SET-UP AND INTEGRATION WITH AANDERAA SENSORS AS WELL AS A RANGE OF THIRD PARTY SENSORS.