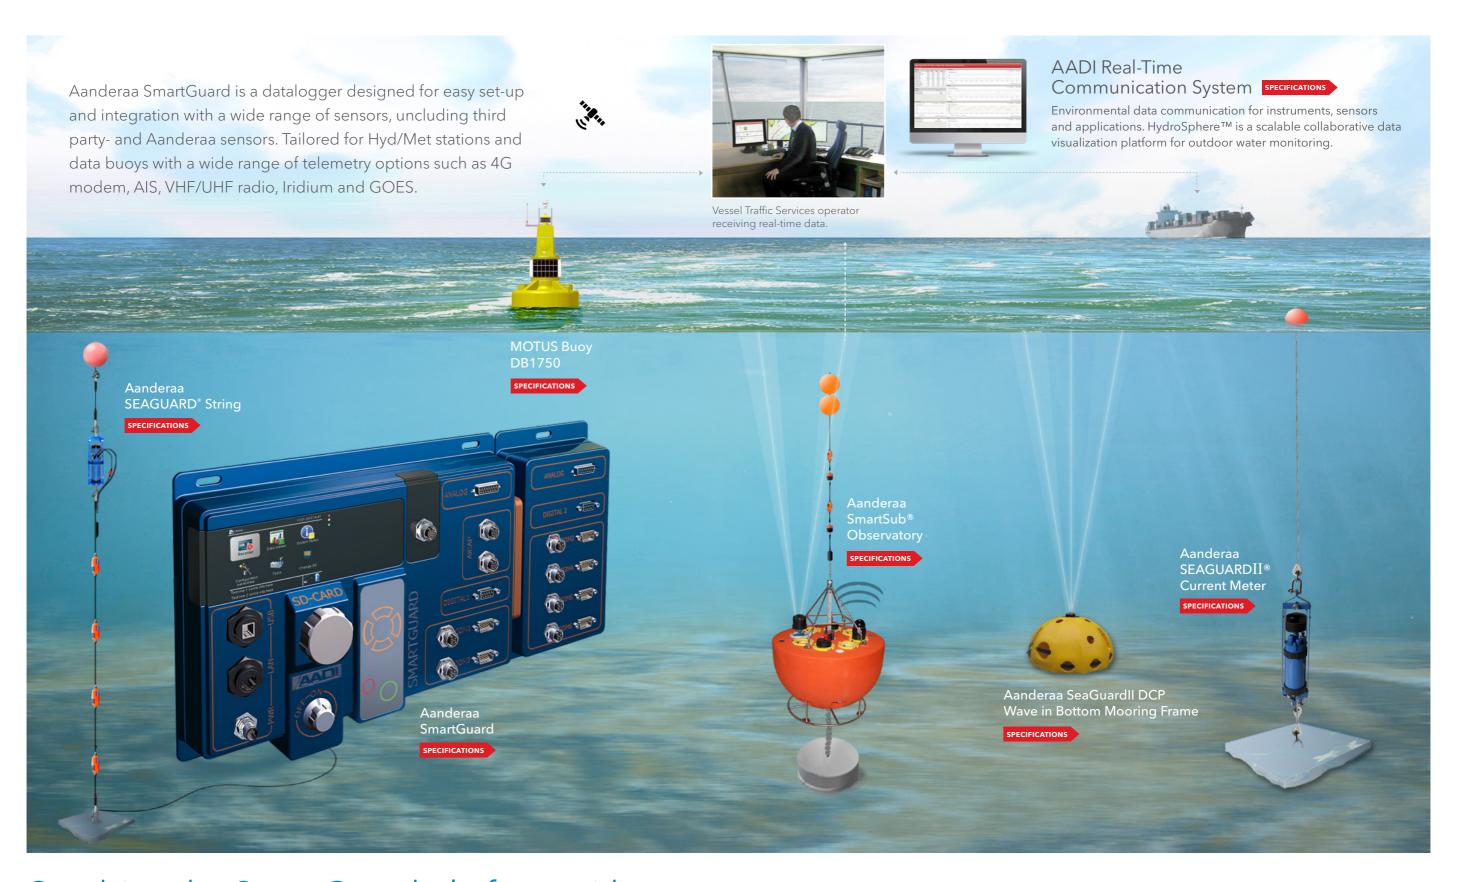

# Aanderaa SmartGuard

A DATALOGGER DESIGNED FOR EASY SET-UP AND INTEGRATION WITH AANDERAA SENSORS AS WELL AS A RANGE OF THIRD PARTY SENSORS.

## Combine the SmartGuard platform with: