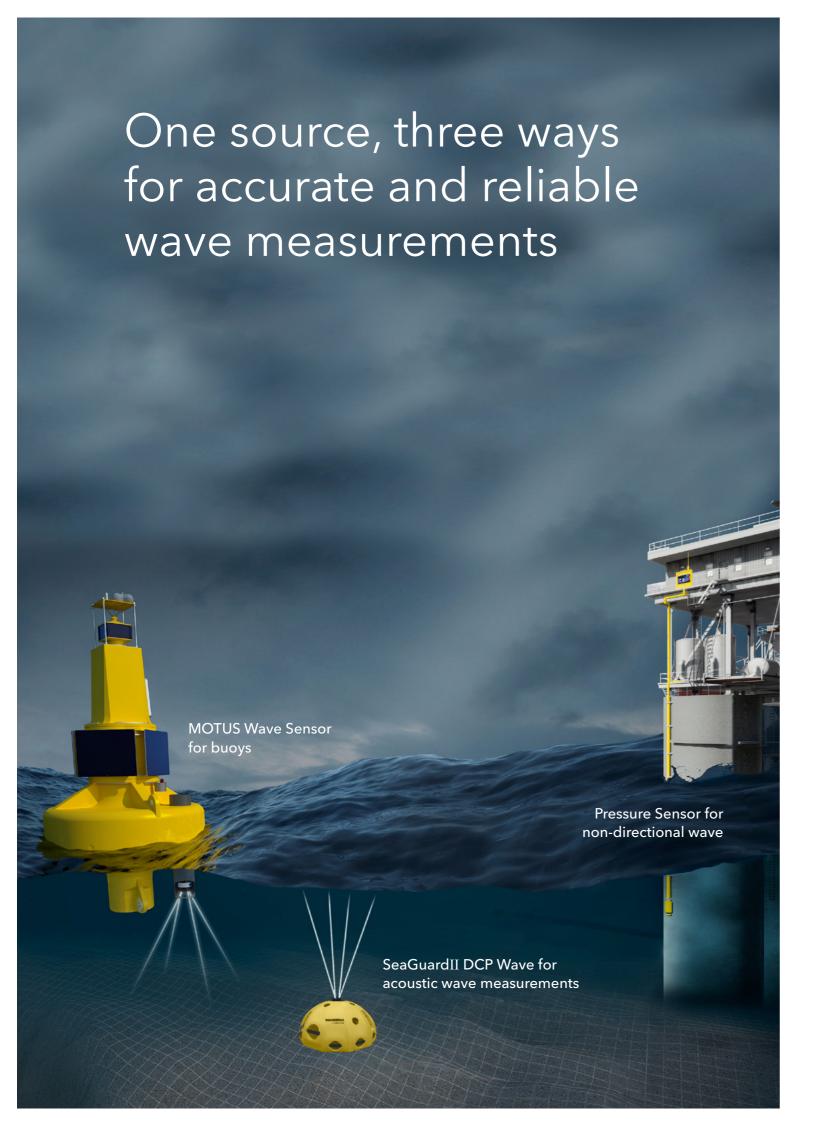

## **Aanderaa Wave Solutions**

ONE SOURCE, THREE WAYS FOR ACCURATE AND RELIABLE WAVE MEASUREMENTS

#### **MOTUS Wave Sensor**

Buoys

- Provide a full set of directional wave parameters with the flexibility of a Met Ocean Buoy
- Extended wave insights with swell/wind separation, and frequency/time domain-based wave analysis
- Tested and field proven towards market reference

#### Pressure Sensor

Non-directional wave

- ► Field proven, robust and easy-to-integrate solution for wave height measurement
- Based on ultrastable millimeter resolution digital pressure sensor technology
- Automatically calculates wave statistics over user selected time span

#### SeaGuardII DCP Wave

Bottom mounted measurement

- ► The optimal solution to measure directional waves, currents and water quality in one bottom mounted instrument
- Adaptive pulse technology automatically optimizes wave measurement accuracy
- Tested and field proven to match industry standard data