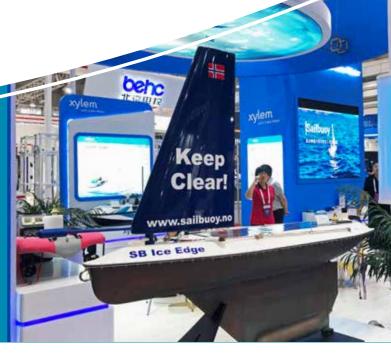

## Sailbuoy World <u>Tour</u>

- update from Beijing

The Sailbuoy with Aanderaa sensors is developed in collaboration with Offshore Sensing. It has repeatedly proven itself in Ocean observations. During the summer of 2018, the vessel was the first unmanned surface vessel that has crossed the Atlantic successfully. During the 80 days crossing, the vessel saled a total of 5100km. Having safely crossed the Altlantic, the vessel went on to Norway, covering 7800km before being picked up by the Norwegian coast.

The Sailbuoy was getting a lot of attention at the World Robot Conferense in Bejing.

For more information and questions please contact us at aanderaa@xyleminc.com.

Aanderaa Data Instruments AS Sanddalsringen 5b, PB 103 Midtun 5843 Bergen, Norway Tel +47 55 60 48 00 Fax +47 55 60 48 01