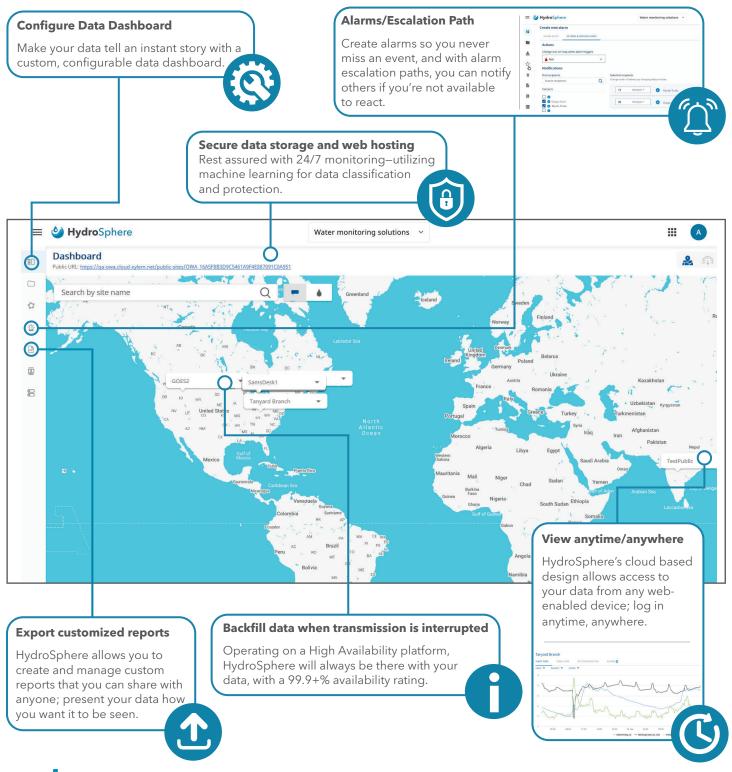

## **Data Anytime, Anywhere**

Hydrosphere is a scalable, collaborative data visualization platform for outdoor water monitoring. Empower your organization and all data stakeholders by:

Telling you data's story with customizable graphs, tables and dashboards

Never missing an event with data-driven alarms and customizable escalation

Defining roles and access to your data with personalized credentials for each user

Building networks of monitoring sites

Creating public websites for visualization of curated data.